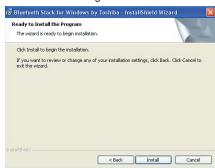

# Quick Start Guide **SENA**

**B.** Read the License and click the "I accept the terms in the license agreement" radio button. Then click the Next button.

C. Click the Install button to begin the installation.